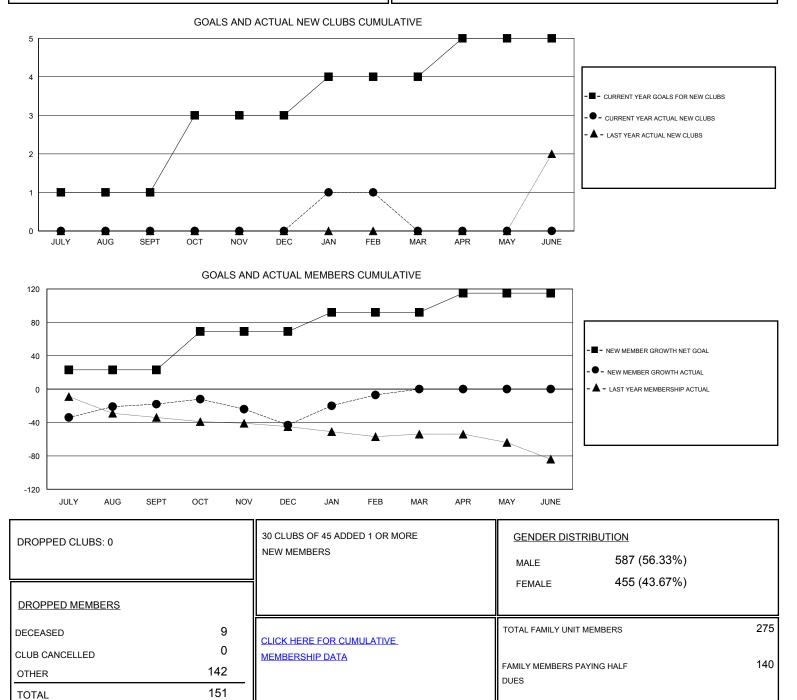

## MONTHLY MEMBERSHIP PROGRESS REPORT

District 4 L5

Results as of: 2/28/2017

| GMT: Gary Wong                 | LOCATION CALIFORNIA |   |   |                                  |    |    | GMT CA |
|--------------------------------|---------------------|---|---|----------------------------------|----|----|--------|
| Clubs<br>RESULTS FOR 2016-2017 |                     |   |   | Members<br>RESULTS FOR 2016-2017 |    |    |        |
|                                |                     |   |   |                                  |    |    |        |
| JULY/AUG/SEPT                  | 1                   | 0 | 0 | JULY/AUG/SEPT                    | 23 | 57 | 75     |
| OCT/NOV/DEC                    | 2                   | 0 | 0 | OCT/NOV/DEC                      | 46 | 29 | 54     |
| JAN/FEB/MAR                    | 1                   | 1 | 0 | JAN/FEB/MAR                      | 23 | 58 | 22     |
| APR/MAY/JUNE                   | 1                   | 0 | 0 | APR/MAY/JUNE                     | 23 | 0  | 0      |